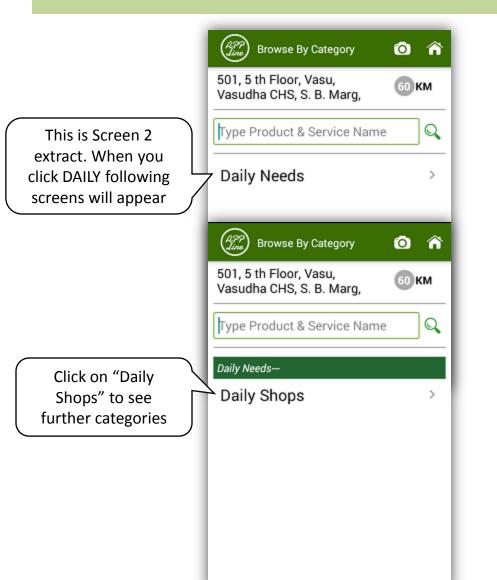

If you don't know vendors name, you can also search vendors using categories , for e.g., "Kirana Shop Vendors" in selected area by following process

### On clicking Kirana Shop in above screen, following screen with various Kirana Shop Vendors available in search area will appear

| Tick this box to filter<br>Vendors whose business is<br>24 hrs open 7days of week.                              | Kirana Shops Vendors          24 X 7       Home De         ramlal enterprises         im | livery<br>46.9 km | Tick this box to filter<br>Vendors who provides<br>home delivery |
|-----------------------------------------------------------------------------------------------------------------|------------------------------------------------------------------------------------------|-------------------|------------------------------------------------------------------|
| Click on any vendor's name to<br>know about his business. Click<br>on "Order" button to place<br>order directly | Dummy Kirana and Gener                                                                   | 34.17 km ORDER    |                                                                  |