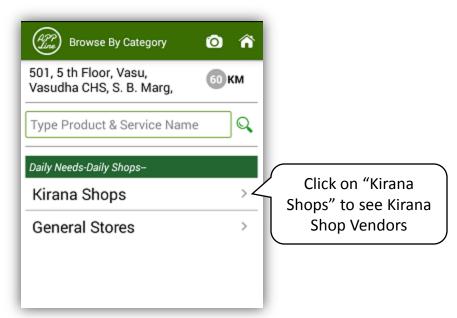

If you don't know vendors name, you can also search vendors using categories , for e.g., "Kirana Shop Vendors" in selected area by following process

### On clicking Kirana Shop in above screen, following screen with various Kirana Shop Vendors available in search area will appear

| Tick this box to filter<br>Vendors whose business is<br>24 hrs open 7days of week.                              | Kirana Shops Vendors          24 X 7       Home De         ramlal enterprises         im | livery<br>46.9 km | Tick this box to filter<br>Vendors who provides<br>home delivery |
|-----------------------------------------------------------------------------------------------------------------|------------------------------------------------------------------------------------------|-------------------|------------------------------------------------------------------|
| Click on any vendor's name to<br>know about his business. Click<br>on "Order" button to place<br>order directly | Dummy Kirana and Gener                                                                   | 34.17 km ORDER    |                                                                  |