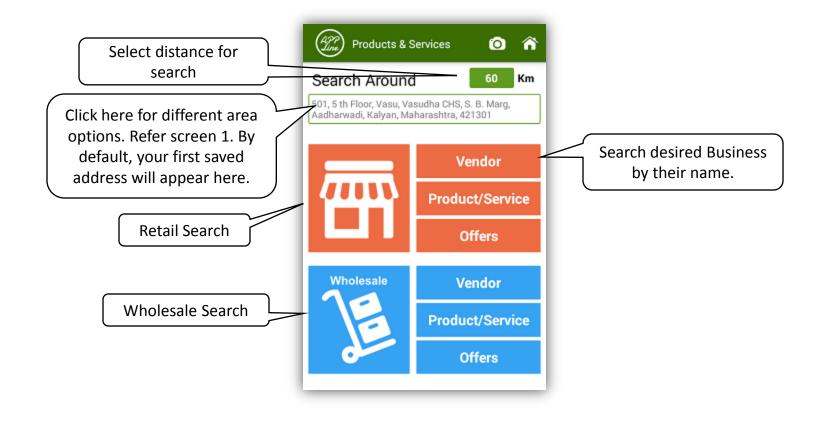

### After clicking Product & Service button on home screen, following screen will appear.

Screen 1