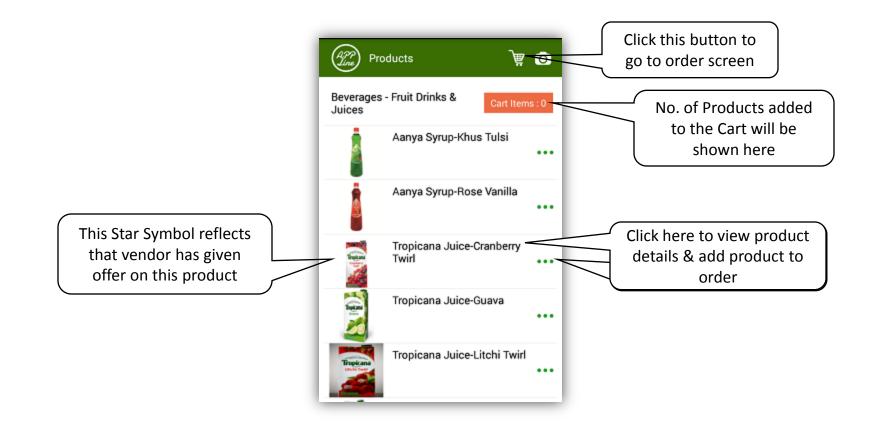

|                                                                  | Product Groups 🛛 🕎 🙆 🎓                                                   | ñ  |  |  |
|------------------------------------------------------------------|--------------------------------------------------------------------------|----|--|--|
| Select Product group to<br>see further products in<br>that group | <ul> <li>Daily Needs &gt; Daily Shops &gt; Kirana Shops</li> </ul>       |    |  |  |
|                                                                  | Beverages - T<br>Energy & Health<br>Drinks                               | 10 |  |  |
|                                                                  | Beverages - Fruit<br>Drinks & Juices                                     | 19 |  |  |
|                                                                  | Beverages -<br>Mineral Water                                             | 7  |  |  |
|                                                                  | Biscuits - Cookies                                                       | 1  |  |  |
|                                                                  | <ul> <li>Daily Needs &gt; Daily Shops &gt; General<br/>Stores</li> </ul> |    |  |  |
|                                                                  | Household -<br>Cleaning<br>Accessories                                   | 5  |  |  |
|                                                                  | Household -<br>Detergents                                                | 9  |  |  |

### On clicking "Beverages – Fruit Drinks & Juices" product group in above screen, following screen of products will appear.

On clicking name of product "Tropicana Juice – Cranberry Twirl", following screen with product name, packing units, price (if maintained by vendor) and qty will appear.