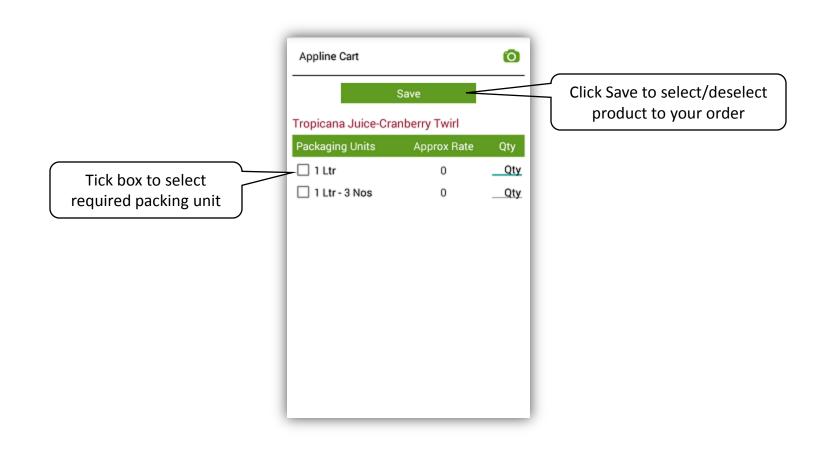

### On clicking "Beverages – Fruit Drinks & Juices" product group in above screen, following screen of products will appear.

On clicking name of product "Tropicana Juice – Cranberry Twirl", following screen with product name, packing units, price (if maintained by vendor) and qty will appear.

#### Following screen will appear on clicking Save button.