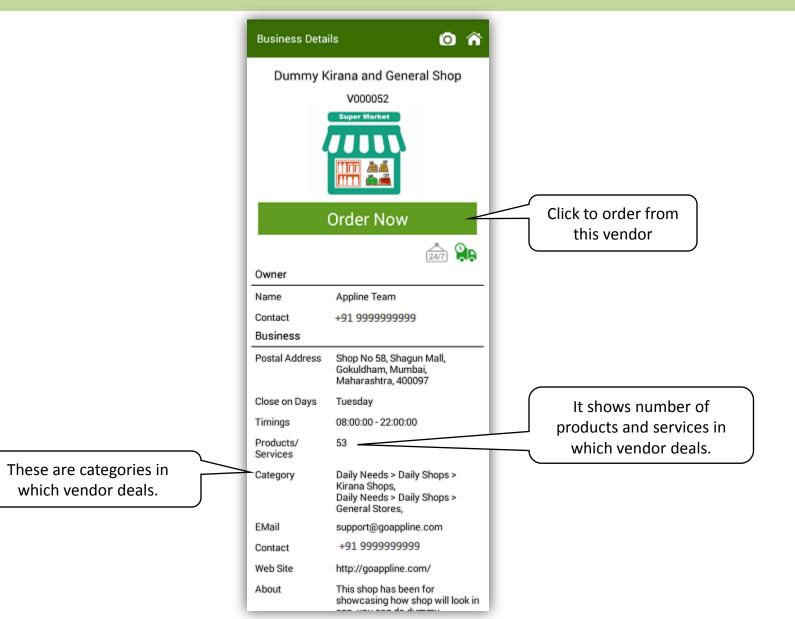

### On clicking of any particular vendor, following screen with information about the vendor will appear