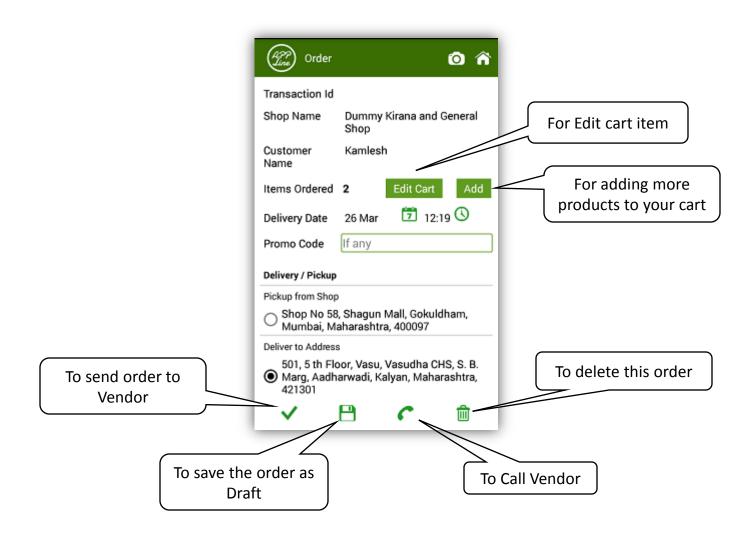

#### On clicking cart button in above screen, following order screen will appear.