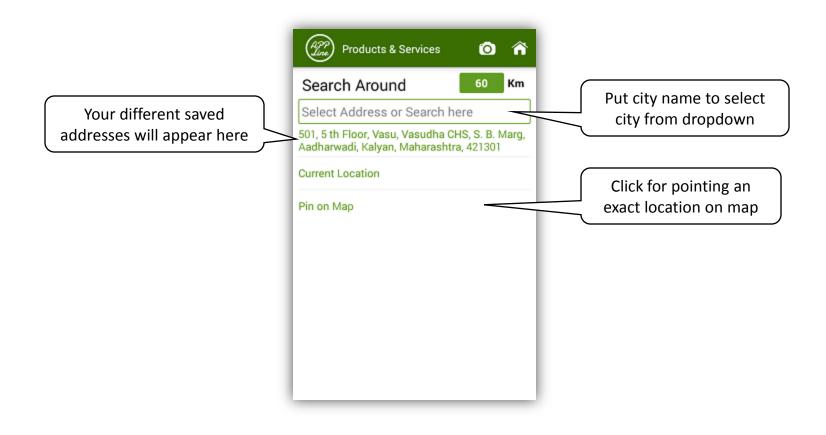

If you don't know vendors name, you can also search vendors using categories , for e.g., "Kirana Shop Vendors" in selected area by following process