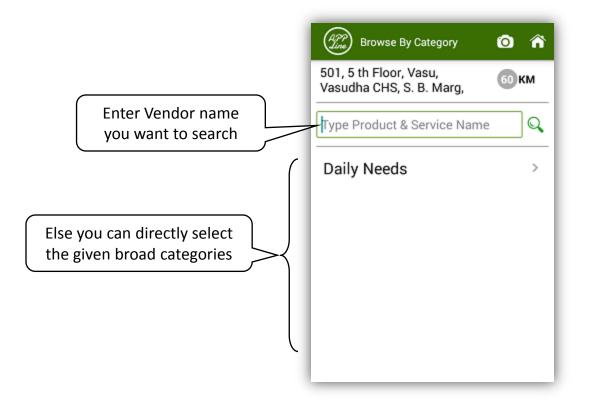

#### On clicking Vendor in above screen, following screen will appear.

Screen –2