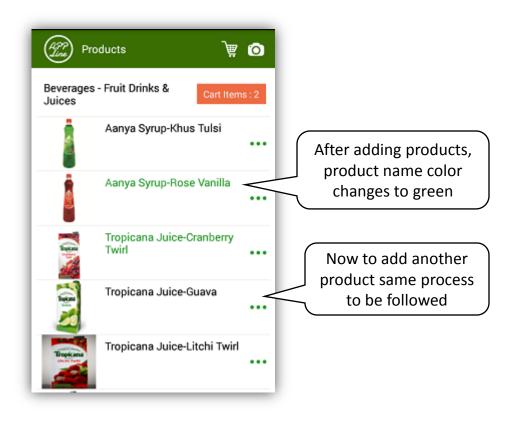

#### Following screen will appear on clicking Save button.

#### On clicking cart button in above screen, following order screen will appear.