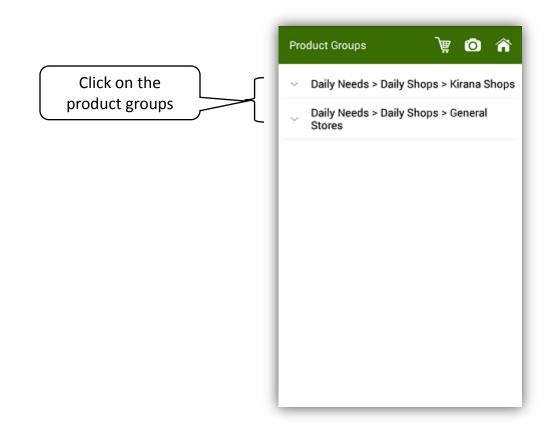

#### On clicking add in above screen, following screen will appear to add products.

On clicking products group "DAILY > Daily Shops >Kirana Shops" following screen with products groups (with number of products in each group) in it will appear.