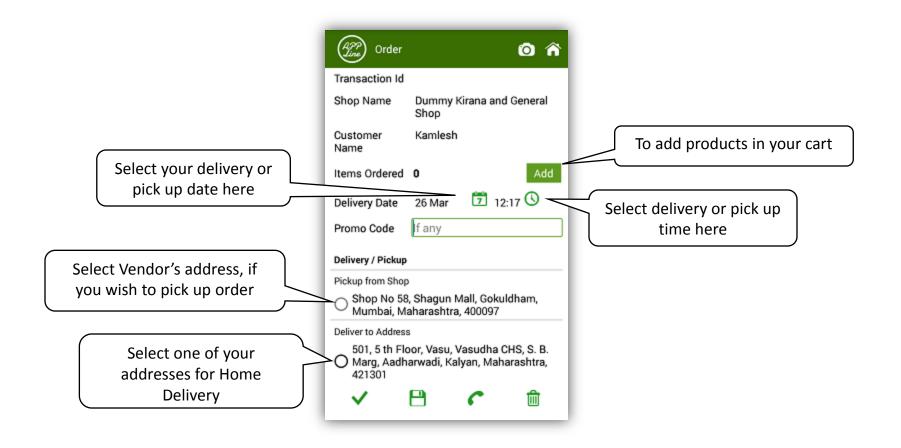

### On Click of Order or Order Now Button in above screens, following screen will appear